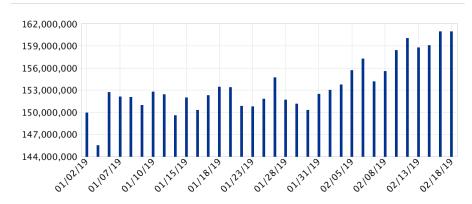

## **Net Asset Value**

# **Key Statistics**

Beginning NAV: 152,293,078.29 Ending NAV: 160,973,406.96

Cumulative Return: 10.56%

5 Day Return: 1.62% (02/12/19 - 02/18/19)

10 Day Return: 4.68% (02/05/19 - 02/18/19)

Best Return: 4.96% (01/04/19)