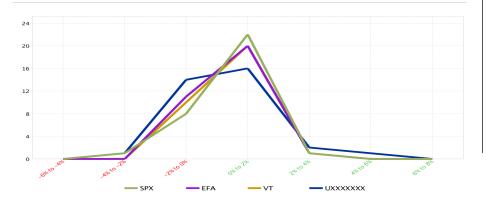

# **Snapshot**

Name:

Account: UXXXXXXX

Alias:

Base Currency: USD

Account Type: Institution Master

Analysis Period: January 2, 2019 to February 18, 2019 (Daily)

Performance Measure: TWR

## **Cumulative Return**



## **Net Asset Value**



# Distribution of Returns



# **Key Statistics**

Beginning NAV: 152,293,078.29 Ending NAV: 160,973,406.96

Cumulative Return: 10.56%

5 Day Return: 1.62% (02/12/19 - 02/18/19)

10 Day Return: 4.68% (02/05/19 - 02/18/19)

Best Return: 4.96% (01/04/19)

Worst Return: -2.95% (01/03/19)

Deposits/Withdrawals: -6,739,097.00

## Financial Instrument Allocation