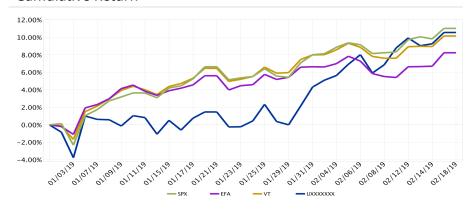

## **Cumulative Return**

# **Key Statistics**

Beginning NAV: 152,293,078.29 Ending NAV: 160,973,406.96

Cumulative Return: 10.56%

5 Day Return: 1.62% (02/12/19 - 02/18/19)

10 Day Return: 4.68% (02/05/19 - 02/18/19)

Best Return: 4.96% (01/04/19)

Worst Return: -2.95% (01/03/19)

Deposits/Withdrawals: -6,739,097.00