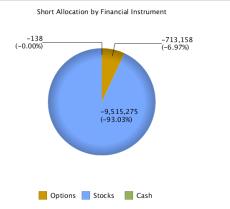

# **Snapshot**

Name:

Account: UXXXXXXX

Alias:

Base Currency: USD

Account Type: Institution Master

Analysis Period: January 2, 2019 to February 18, 2019 (Daily)

Performance Measure: TWR

## **Cumulative Return**



## **Net Asset Value**



# Distribution of Returns



# **Key Statistics**

Beginning NAV: 152,293,078.29 Ending NAV: 160,973,406.96

Cumulative Return: 10.56%

5 Day Return: 1.62% (02/12/19 - 02/18/19)

10 Day Return: 4.68% (02/05/19 - 02/18/19)

Best Return: 4.96% (01/04/19)

Worst Return: -2.95% (01/03/19)

Deposits/Withdrawals: -6,739,097.00

## Financial Instrument Allocation