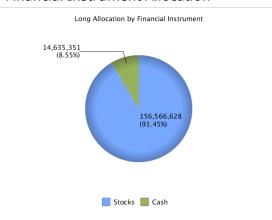

# **Snapshot**

Name:

Account: UXXXXXXX

Alias:

Base Currency: USD

Account Type: Institution Master

Analysis Period: January 2, 2019 to February 18, 2019 (Daily)

Performance Measure: TWR

## **Cumulative Return**



## **Net Asset Value**



# Distribution of Returns



# **Key Statistics**

Beginning NAV: 152,293,078.29 Ending NAV: 160,973,406.96

Cumulative Return: 10.56%

5 Day Return: 1.62% (02/12/19 - 02/18/19)

10 Day Return: 4.68% (02/05/19 - 02/18/19)

Best Return: 4.96% (01/04/19)

Worst Return: -2.95% (01/03/19)

Deposits/Withdrawals: -6,739,097.00

## Financial Instrument Allocation